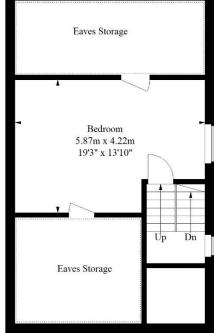

## **Canning Road, Addiscombe**

Approximate Gross Internal Area 89.4 sq m / 962 sq ft (Excluding Eaves Storage)

Third Floor = 28.2 sq m / 303 sq ft

= Reduced headroom below 1.5 m / 5'0

Illustration for identification purposes only, measurements are approximate, not to scale. FloorplansUsketch.com © 2019 (ID 516320 )

The accommodation comprises two large double bedrooms, extensive loft storage space, a three-piece bathroom suite, an 18' lounge/dining room, and a newly fitted kitchen.

Furthermore, this property sits moments from an array of local conveniences, less than 100m to the nearest bus stop, and is a short distance to the shops, cafes & boutiques on Addiscombe high street. In our opinion this property would make an ideal first time buy or long-term investment.