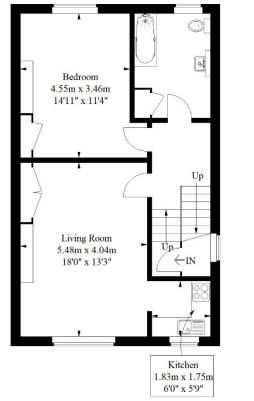

## **Canning Road, Addiscombe**

Approximate Gross Internal Area 89.4 sq m / 962 sq ft (Excluding Eaves Storage)

Third Floor = 28.2 sq m / 303 sq ft

= Reduced headroom below 1.5 m / 5'0

Illustration for identification purposes only, measurements are approximate, not to scale. FloorplansUsketch.com © 2019 (ID 516320 )

The accommodation comprises two large double bedrooms, extensive loft storage space, a three-piece bathroom suite, an 18' lounge/dining room, and a newly fitted kitchen.

Furthermore, this property sits moments from an array of local conveniences, less than 100m to the nearest bus stop, and is a short distance to the shops, cafes & boutiques on Addiscombe high street. In our opinion this property would make an ideal first time buy or long-term investment.